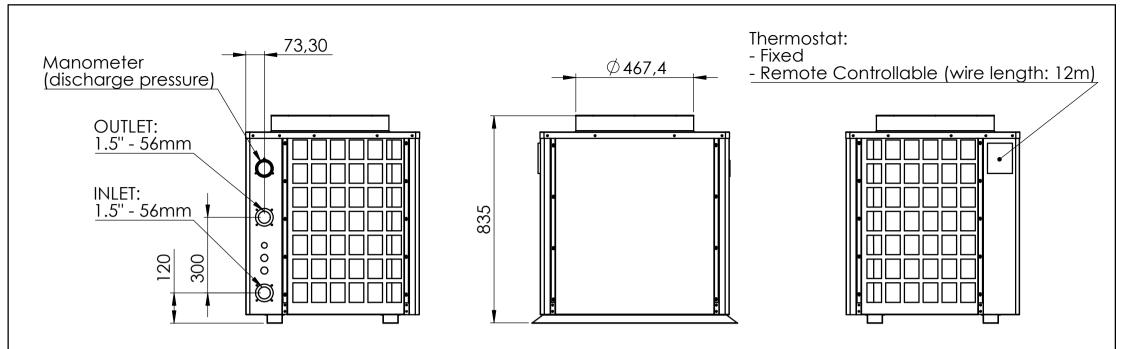

| Dimensions                                                                                                                                                                                                                                                                                                                                              |         | 816mm x 690mm x 835mm (h)                                |             |       |            | ]            |
|---------------------------------------------------------------------------------------------------------------------------------------------------------------------------------------------------------------------------------------------------------------------------------------------------------------------------------------------------------|---------|----------------------------------------------------------|-------------|-------|------------|--------------|
| Weight                                                                                                                                                                                                                                                                                                                                                  |         | 79 kg                                                    |             |       |            | <u>ا</u> . ا |
| Power Consumption (Cooling)                                                                                                                                                                                                                                                                                                                             |         | 2030 W                                                   |             |       |            | Modify:      |
| Power Consumption (Heating)                                                                                                                                                                                                                                                                                                                             |         | 1500 W                                                   |             |       |            | Ψ            |
| Minimum Water Flow                                                                                                                                                                                                                                                                                                                                      |         | 3000 l/h                                                 |             |       |            |              |
| Air Flow                                                                                                                                                                                                                                                                                                                                                |         | 4000 m <sup>3</sup> /h                                   |             |       |            |              |
| Maximum Exchanger's Pressure                                                                                                                                                                                                                                                                                                                            |         | 2 bar                                                    |             |       |            |              |
| Ambient temperature range                                                                                                                                                                                                                                                                                                                               |         | 5°C – 38°C                                               |             |       |            |              |
| Cooling Capacity                                                                                                                                                                                                                                                                                                                                        |         | 5 kW (other details on request)                          |             |       |            | rawer        |
|                                                                                                                                                                                                                                                                                                                                                         |         |                                                          |             |       |            | DĽ           |
| Material:                                                                                                                                                                                                                                                                                                                                               |         | Drawing: TK 5K - Technical data                          |             |       |            |              |
| Thickness:                                                                                                                                                                                                                                                                                                                                              |         | File: TK_5K_technical_drawing                            |             |       |            |              |
| Finishing:                                                                                                                                                                                                                                                                                                                                              |         | Your.code:                                               |             | Code: |            |              |
| Volume:                                                                                                                                                                                                                                                                                                                                                 |         | Tol.                                                     | Scale: 1:15 | Date: | 20/05/2014 |              |
| Approved:                                                                                                                                                                                                                                                                                                                                               |         | Via A.Sansovino, 35                                      |             |       |            |              |
|                                                                                                                                                                                                                                                                                                                                                         | Drawer: | 48124 RAVENNA - ITALY<br>Tel. +39 0544 408333 Fax 280084 |             |       |            |              |
|                                                                                                                                                                                                                                                                                                                                                         | Matteo  |                                                          |             |       |            |              |
| AS BY LAW ENACTED WE RESERVE US THE PROPERTY OF THIS DOCUMENT WITH THE PROHIBITION OF REPRODUCE IT, SAVE IT INTO ACHIVES SYSTEM, GIVE IT OR HOWEVER LENT IT TO THIRD PARTY<br>WITHOUT OUR AUTHORIZATION. EVERY VIOLATION INVOLVES THE COMPENSATION FOR THE UNDERGONE DAMAGES.WE MAKE RESERVATIONS ABOUT ALL THE RIGHTS DERIVING FROM PATENTS OR MODELS. |         |                                                          |             |       |            |              |