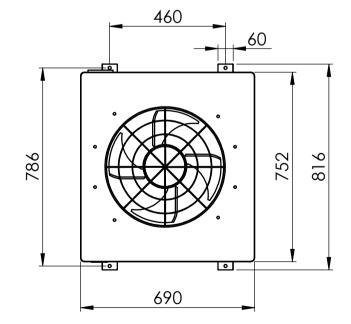

| Dimensions                                                                                                                                                                                                                                                                                                                                              |         | 816mm x 690mm x 835mm (h)                                |             |       |            | ]            |
|---------------------------------------------------------------------------------------------------------------------------------------------------------------------------------------------------------------------------------------------------------------------------------------------------------------------------------------------------------|---------|----------------------------------------------------------|-------------|-------|------------|--------------|
| Weight                                                                                                                                                                                                                                                                                                                                                  |         | 79 kg                                                    |             |       |            | <u>ا</u> . ا |
| Power Consumption (Cooling)                                                                                                                                                                                                                                                                                                                             |         | 2030 W                                                   |             |       |            | Modify:      |
| Power Consumption (Heating)                                                                                                                                                                                                                                                                                                                             |         | 1500 W                                                   |             |       |            | Ψ            |
| Minimum Water Flow                                                                                                                                                                                                                                                                                                                                      |         | 3000 l/h                                                 |             |       |            |              |
| Air Flow                                                                                                                                                                                                                                                                                                                                                |         | 4000 m <sup>3</sup> /h                                   |             |       |            |              |
| Maximum Exchanger's Pressure                                                                                                                                                                                                                                                                                                                            |         | 2 bar                                                    |             |       |            |              |
| Ambient temperature range                                                                                                                                                                                                                                                                                                                               |         | 5°C – 38°C                                               |             |       |            |              |
| Cooling Capacity                                                                                                                                                                                                                                                                                                                                        |         | 5 kW (other details on request)                          |             |       |            | rawer        |
|                                                                                                                                                                                                                                                                                                                                                         |         |                                                          |             |       |            | DĽ           |
| Material:                                                                                                                                                                                                                                                                                                                                               |         | Drawing: TK 5K - Technical data                          |             |       |            |              |
| Thickness:                                                                                                                                                                                                                                                                                                                                              |         | File: TK_5K_technical_drawing                            |             |       |            |              |
| Finishing:                                                                                                                                                                                                                                                                                                                                              |         | Your.code:                                               |             | Code: |            |              |
| Volume:                                                                                                                                                                                                                                                                                                                                                 |         | Tol.                                                     | Scale: 1:15 | Date: | 20/05/2014 |              |
| Approved:                                                                                                                                                                                                                                                                                                                                               |         | Via A.Sansovino, 35                                      |             |       |            |              |
|                                                                                                                                                                                                                                                                                                                                                         | Drawer: | 48124 RAVENNA - ITALY<br>Tel. +39 0544 408333 Fax 280084 |             |       |            |              |
|                                                                                                                                                                                                                                                                                                                                                         | Matteo  |                                                          |             |       |            |              |
| AS BY LAW ENACTED WE RESERVE US THE PROPERTY OF THIS DOCUMENT WITH THE PROHIBITION OF REPRODUCE IT, SAVE IT INTO ACHIVES SYSTEM, GIVE IT OR HOWEVER LENT IT TO THIRD PARTY<br>WITHOUT OUR AUTHORIZATION. EVERY VIOLATION INVOLVES THE COMPENSATION FOR THE UNDERGONE DAMAGES.WE MAKE RESERVATIONS ABOUT ALL THE RIGHTS DERIVING FROM PATENTS OR MODELS. |         |                                                          |             |       |            |              |